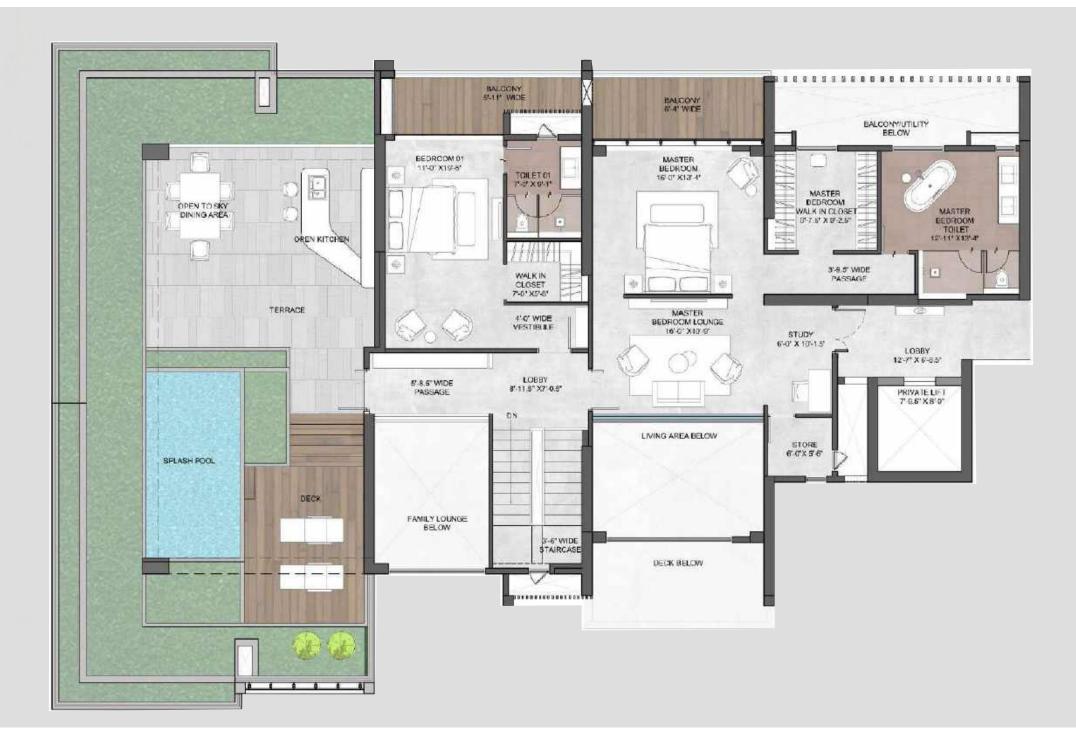

# 4BHK PENTHOUSE UNIT LEVEL 2 (Tower A)

Carpet Area - 2374 sq.ft./220.5 sq.m.

Exclusive Area - 3145 sq.ft./293.4 sq.m.

Super Area - 4200 sq.ft./390.1 sq.m.

<sup>.\*</sup>Layout shown represents apartment 1a and 3a

<sup>\*</sup>Apartment 4a and 2a will be the mirror image of 1a and 3a

5BHK **PENTHOUSE UNIT** LEVEL 2 (Tower B1/B2)

.\*Layout shown represents apartment 1a and 2a

<sup>\*</sup>Apartment 1a will be the mirror image of 1a and 2a