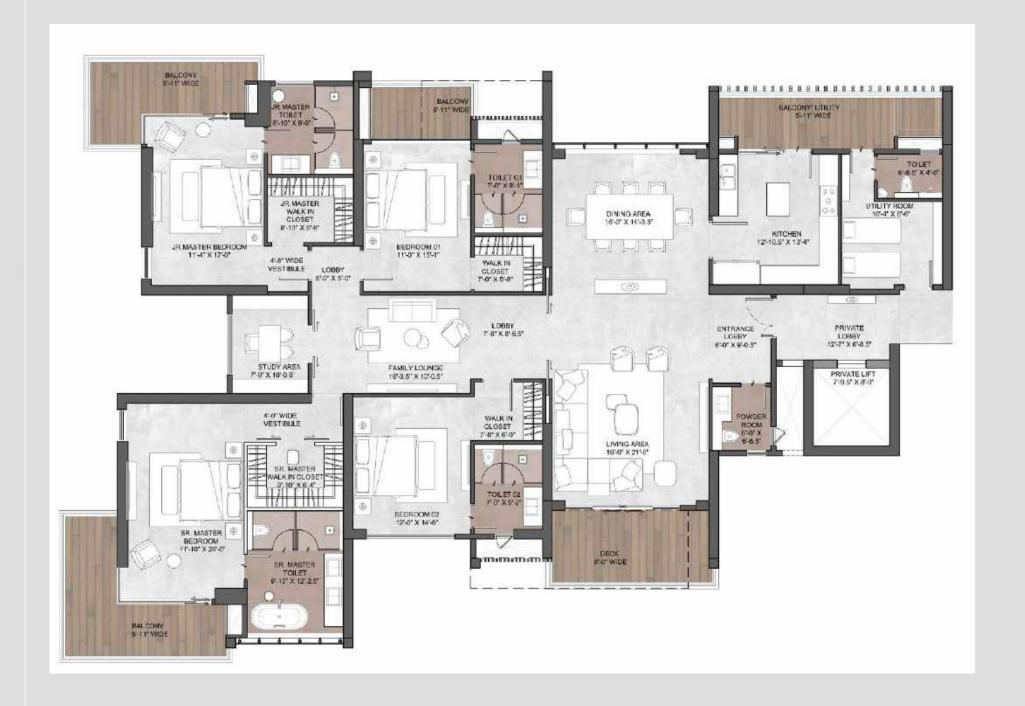

4BHK **TYPICAL UNIT** (Tower B1/B2)

\*Layout shown represents apartment 2

<sup>\*</sup>Apartment 1 will be the mirror image of 2