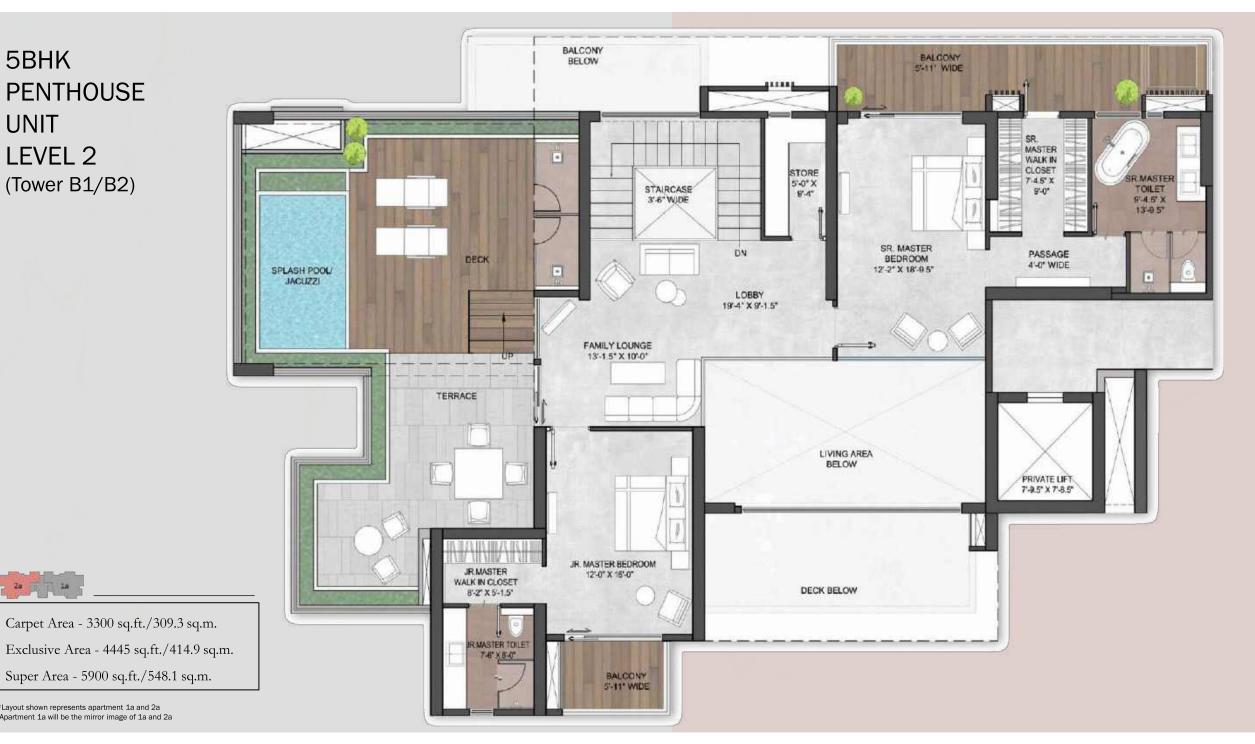

<sup>\*</sup>Apartment 4a and 2a will be the mirror image of 1a and 3a

5BHK **PENTHOUSE UNIT** LEVEL 2 (Tower B1/B2)

.\*Layout shown represents apartment 1a and 2a

<sup>\*</sup>Apartment 1a will be the mirror image of 1a and 2a