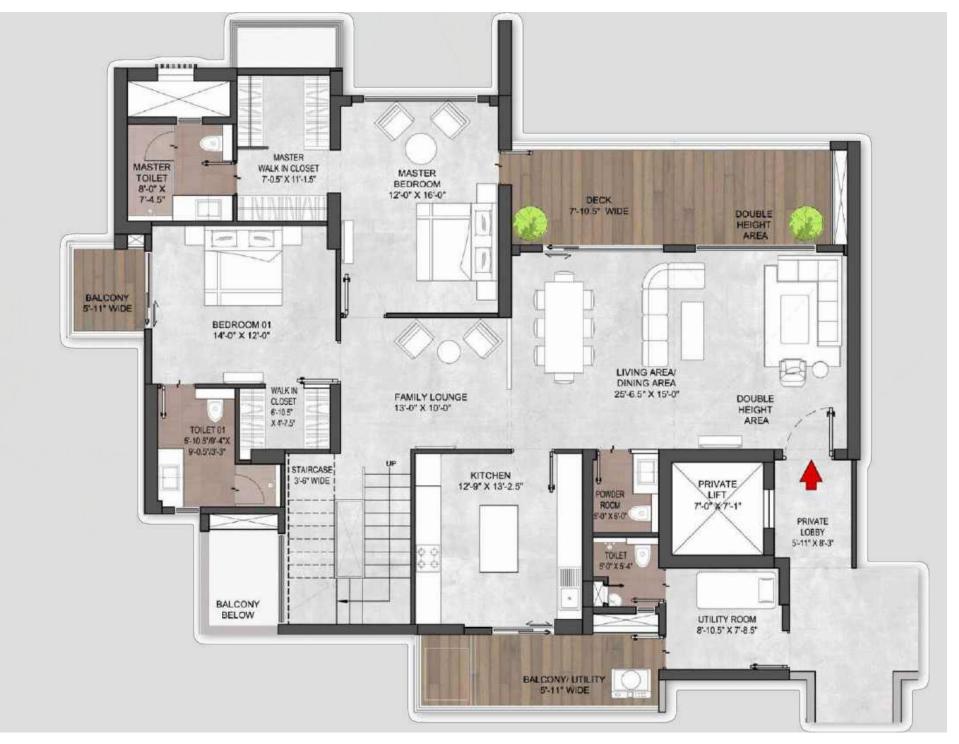

<sup>\*</sup>Apartment 4a and 2a will be the mirror image of 1a and 3a

5BHK **PENTHOUSE UNIT** LEVEL 2 (Tower B1/B2)

.\*Layout shown represents apartment 1a and 2a

<sup>\*</sup>Apartment 1a will be the mirror image of 1a and 2a