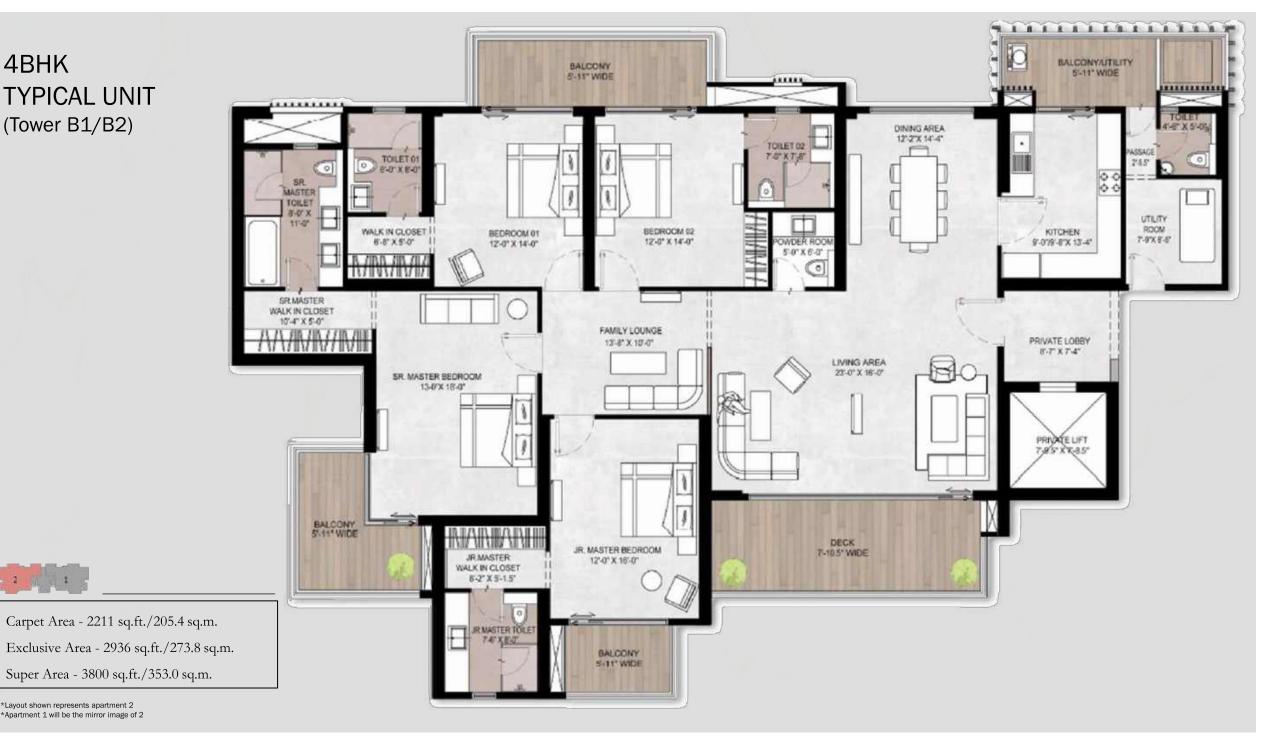

4BHK **TYPICAL UNIT** (Tower B1/B2)

\*Layout shown represents apartment 2

<sup>\*</sup>Apartment 1 will be the mirror image of 2