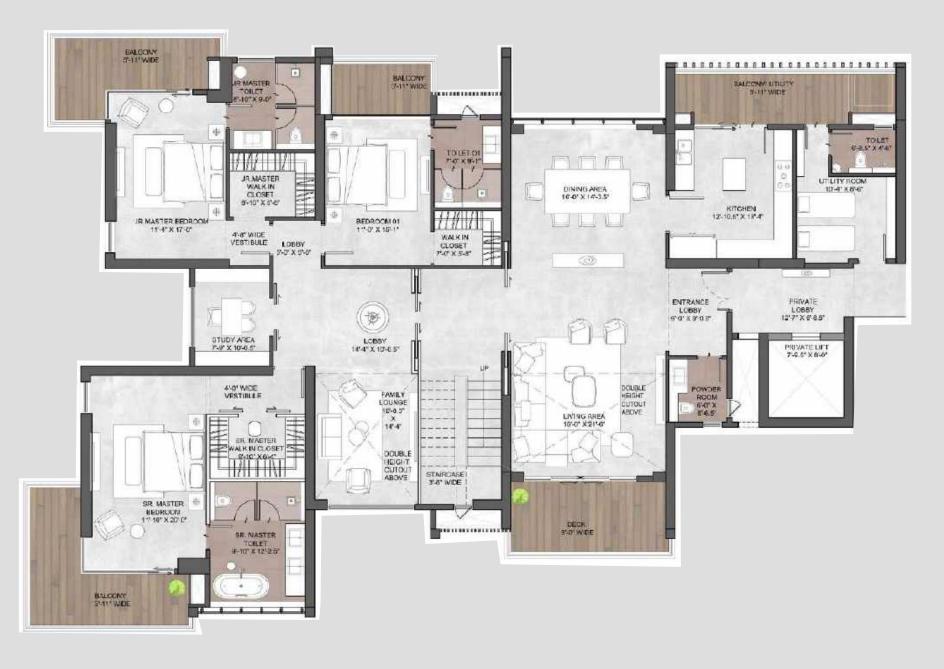

# 4BHK PENTHOUSE UNIT LEVEL 1 (Tower A)

Carpet Area - 2374 sq.ft./220.5 sq.m.

Exclusive Area - 3145 sq.ft./293.4 sq.m.

Super Area - 4200 sq.ft./390.1 sq.m.

<sup>.\*</sup>Layout shown represents apartment 1a and 3a

<sup>\*</sup>Apartment 4a and 2a will be the mirror image of 1a and 3a