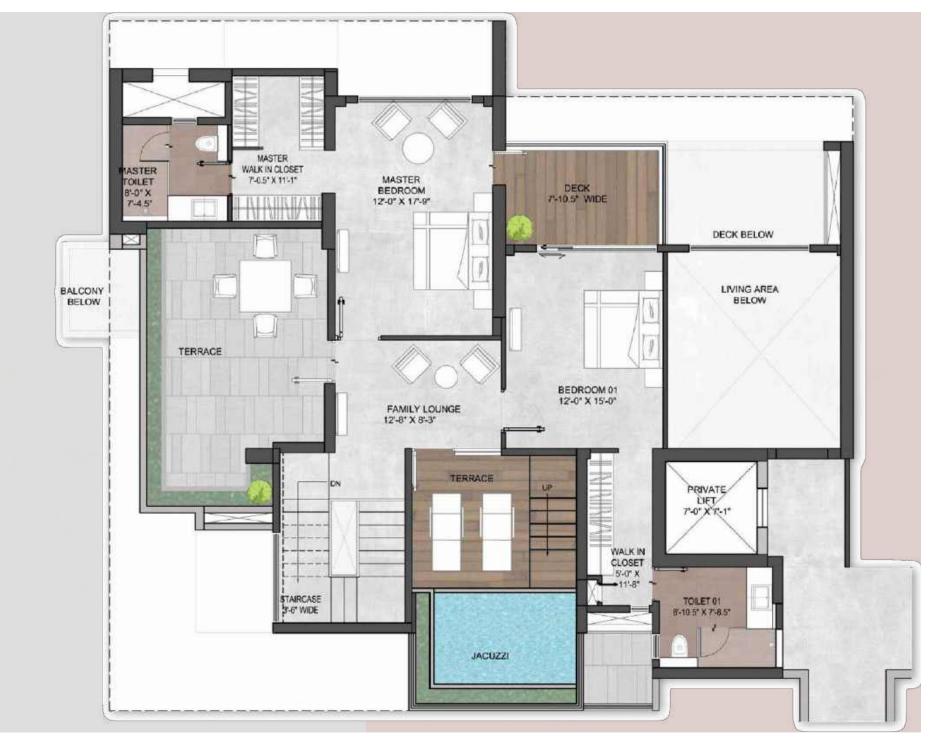

4BHK **TYPICAL UNIT** (Tower B1/B2)

\*Layout shown represents apartment 2

<sup>\*</sup>Apartment 1 will be the mirror image of 2