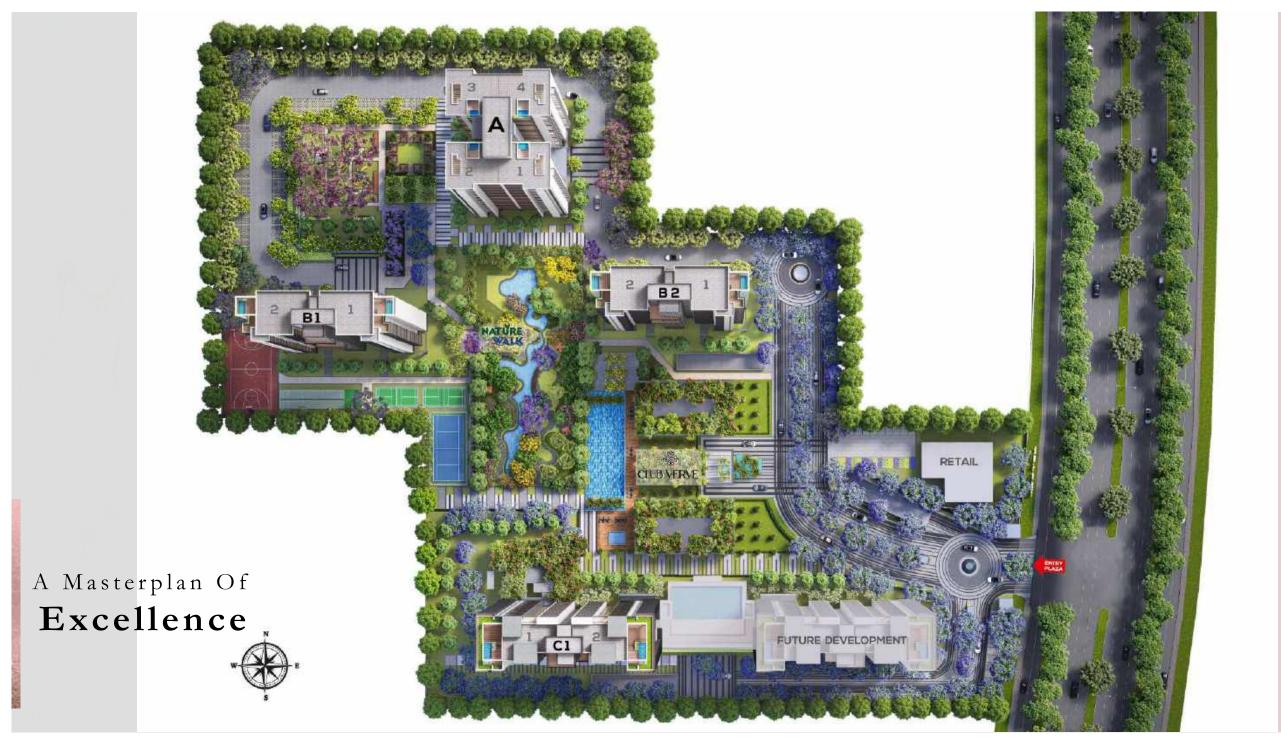

#### Central Hub

Enjoy A Lifestyle Where Lively Social Interactions Are A Daily Delight.

#### 

Restaurant & Lounge

Alfresco Deck

Pop – Up Plaza

**Bar** 

Banquet

& Many More..

#### Embrace Wellness 🕸

Swimming Pool

Spa & Sauna

Yoga Deck

State-of-the-art Gym

Amphitheatre ( )

Music Room 🕠

Kids Play Area

& Many More..

(\*) Ignite Your Passion

Tricket Pitch

P Tennis Court

Badminton Court

Basketball Court

& Many More..

Dip Your Toes In &
Let the Serene waters of
Central Lagoon

& Ease Your Mind

Enter Our DROP OFF ZONES for seamless access

Keeping Your Peace At
Paramount, We Ensure Your **Privacy** Is Attended To
Perfection

Dedicated Lift and Lobby for 3 & 4BHK Residences

Curated
Timeless Interiors