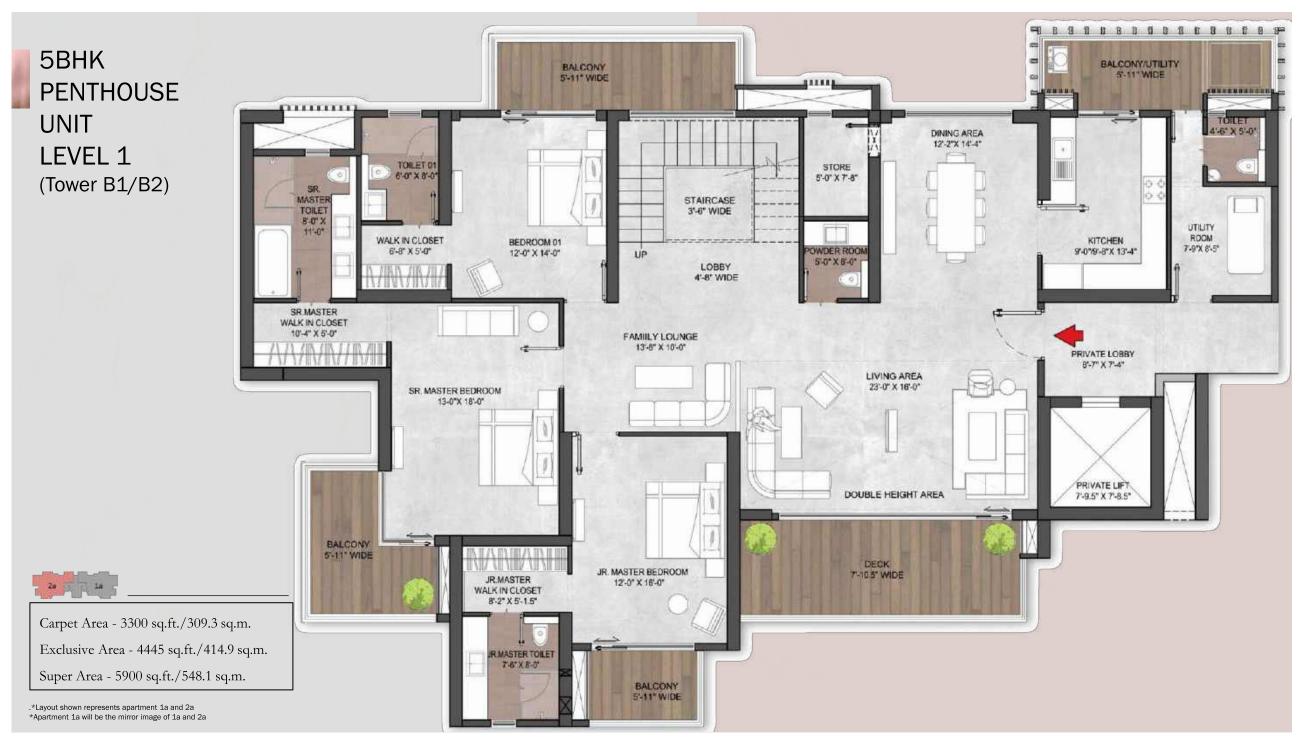

<sup>\*</sup>Apartment 4a and 2a will be the mirror image of 1a and 3a

5BHK **PENTHOUSE UNIT** LEVEL 2 (Tower B1/B2)

.\*Layout shown represents apartment 1a and 2a

<sup>\*</sup>Apartment 1a will be the mirror image of 1a and 2a