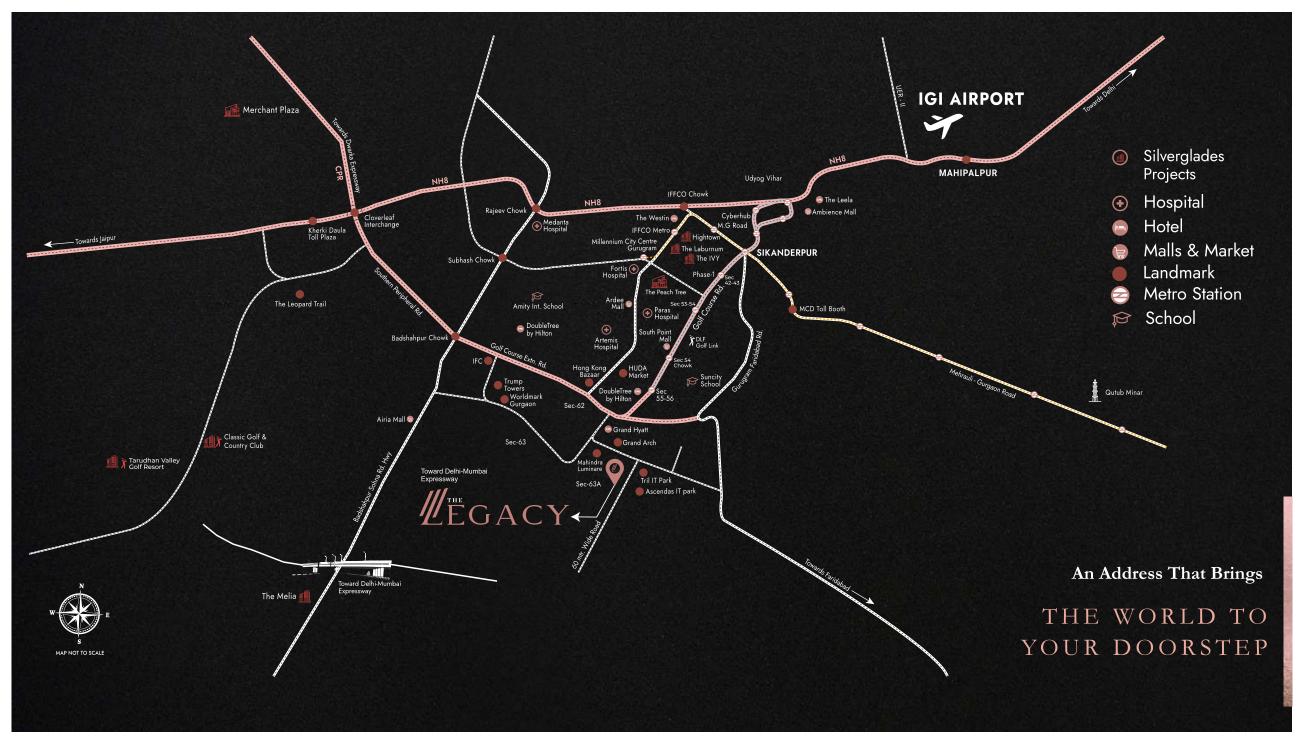

## Located on Delhi NCR's Most Coveted Address

Seamless access to the **60-meter wide road** that graces Millionaires' Row

**2-minute** drive to Golf Course and Golf Course Extension Road