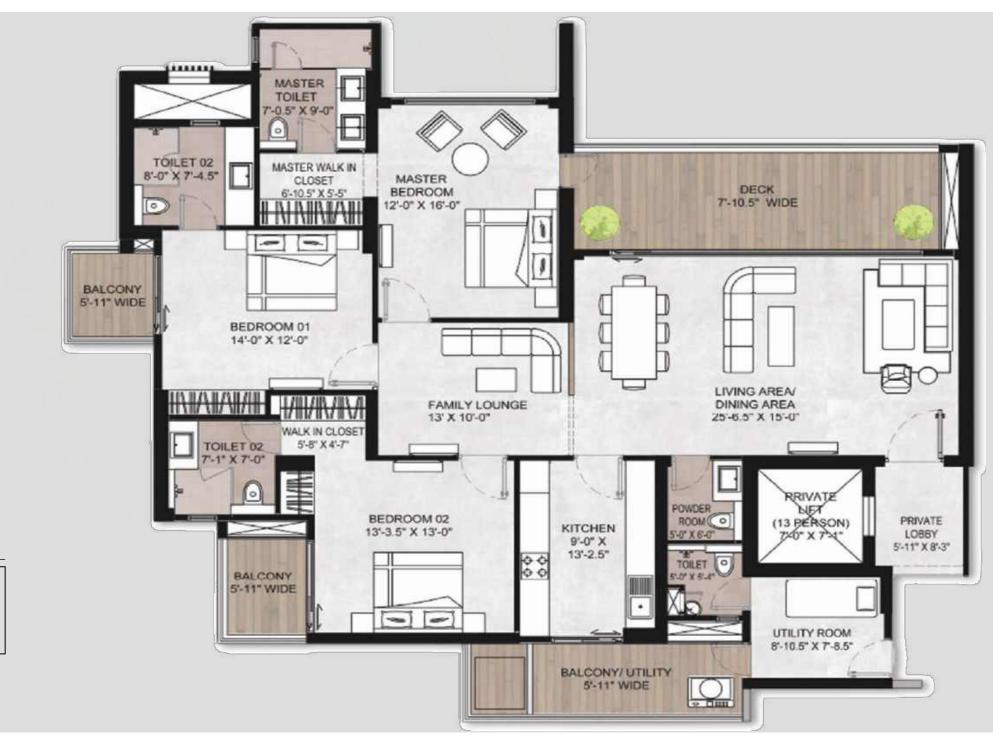

#### 3BHK TYPICAL UNIT (Tower A)

Carpet Area - 1614 sq.ft./149.9 sq.m.

Exclusive Area - 2160 sq.ft./201.3 sq.m.

Super Area - 2800 sq.ft./260.1 sq.m.

<sup>\*</sup>Layout shown represents apartment 1 and 3

<sup>\*</sup>Apartment 4 and 2 will be the mirror image of 1 and 3